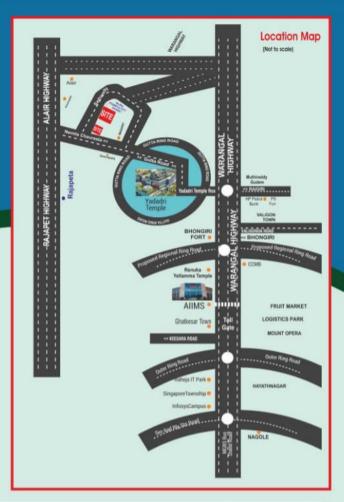

#### **LOCATION ADVANTAGES**

- 5 Min. Drive to Yadagiri Gutta
- 10 Min. Drive to Warangal Highway
- Near by Yadagiri Gutta Outer Ring Road
- 5 Min. Drive to RRR
- Beside Gowraipally Village
- 150 Feet Road Rajapet to Yadagiri Gutta Highway
- Near by Temple City
- Near by Helipad
- 50 Acers 75 Flat forms Bustand & Bus Depo
   2 km only