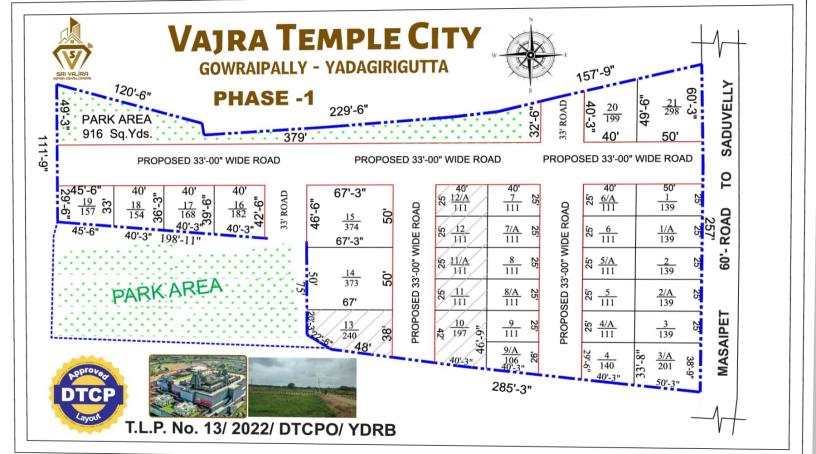

## VAJRA TEMPLE CITY - PHASE I & II

**MASAIPET TO SADUVELLY - YADAGIRIGUTTA** 

T.L.P.No. 13/2022/DTCPO/YDRB

### **PROJECT HIGHLIGHTS**

- 100% Vaastu Design Layout
- Clear Title
- DTCP Approved Layout
- Underground Drainage
- 33 & 40 feet roads
- CC Roads
- Avenue Plantation with Tree Guards
- Electric Poles along with street lights
- Gree Parks and Children Park Area
- Rain Water Harvesting
- 24/7 Security